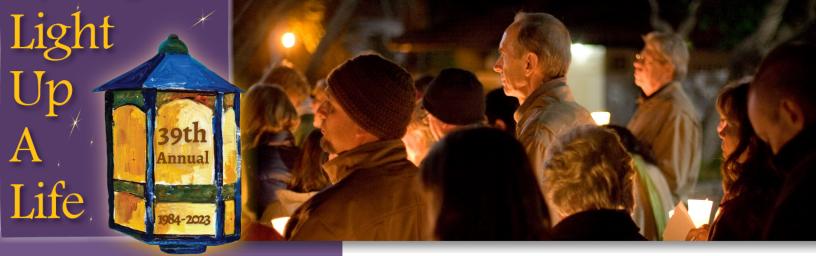

# Light up a Life 2023

Fundraiser "Shining lights in memory of those we love."

During the holiday season, lights will shine at five Hospice SLO County Remembrance Ceremonies. Each one will include music, an inspirational message, poetry, the reading of names, and the lighting of candles.

You are invited to make a donation and receive a lantern in memory of a loved one. Your loved one's name will be read at the *Light up a Life* ceremony of your choice and entered in the Hospice SLO County Memorial Book.

With your donation, your *Light up a Life* lantern ornament will be mailed to you to keep or for you to send to the family of the person you are remembering. Scholarships are available if the donation is a hardship. Please call our office for information.