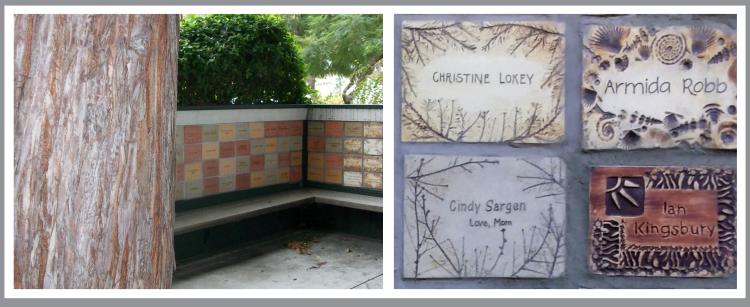

# TILE OF LIFE

You're invited to participate in **Hospice SLO County's Tile of Life** program. Each year, individual ceramic tiles are handcrafted by a local artisan and include the name of a remembered loved one.

These tiles are installed in the wall mural located at **Hospice SLO County's Memorial Tile Garden** and a special ceremony is held for the families and friends remembering their loved ones. The Memorial Tile Garden is available for visitation, reflection, and remembrance at any time.